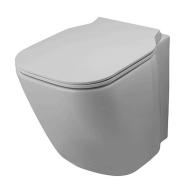

## Description

"Rimless" back to wall pan. Adjustable outlet with fixing kit 100239113.

## Finish

white 100229857